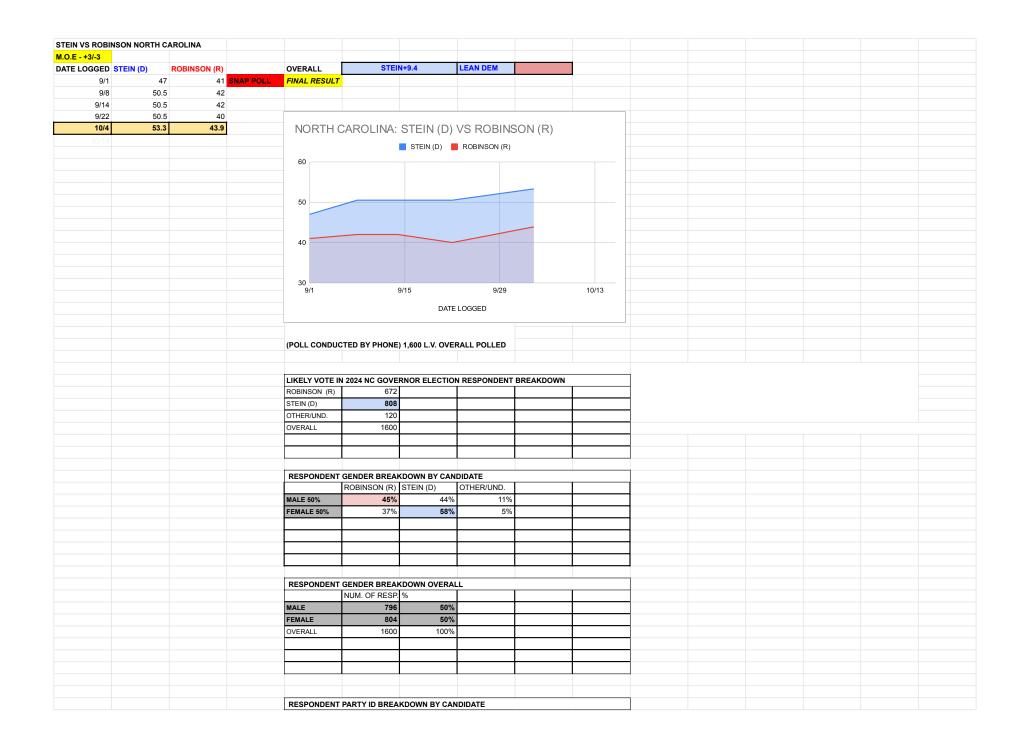

|                                                                                                 | AYOTTE (R)                                                    | CRAIG (D)                                                | OTHER/UND         |     |     |
|-------------------------------------------------------------------------------------------------|---------------------------------------------------------------|----------------------------------------------------------|-------------------|-----|-----|
| DEMOCRATS 4                                                                                     |                                                               | 85%                                                      |                   | 0/6 | 0/4 |
| REPUBLICANS