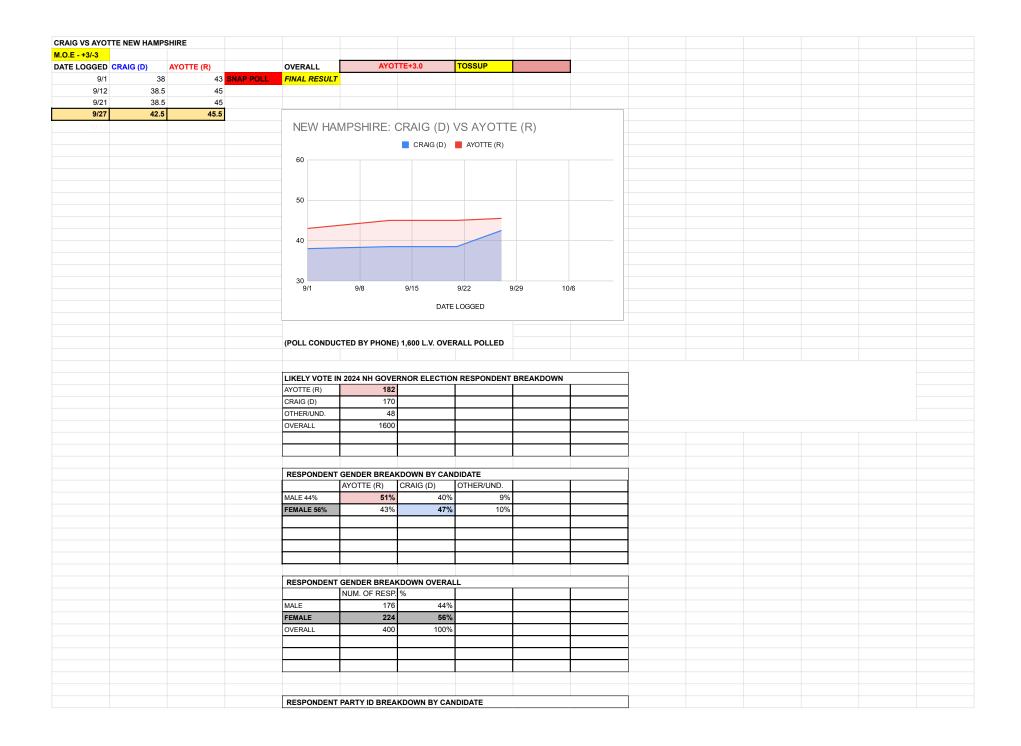

|                                                                                                 | AYOTTE (R)                                                    | CRAIG (D)                                                | OTHER/UND         |     |     |
|-------------------------------------------------------------------------------------------------|---------------------------------------------------------------|----------------------------------------------------------|-------------------|-----|-----|
| DEMOCRATS 4                                                                                     |                                                               | 85%                                                      |                   | 0/6 | 0/4 |
| REPUBLICANS                                                                                     |                                                               | 6%                                                       |                   |     |     |
|                                                                                                 |                                                               |                                                          |                   |     |     |
| INDEPENDENT                                                                                     | 46%                                                           | 44%                                                      | 10%               | o   | 6   |
|                                                                                                 |                                                               |                                                          |                   |     |     |
|                                                                                                 |                                                               |                                                          |                   |     |     |
|                                                                                                 |                                                               |                                                          |                   |     |     |
|                                                                                                 |                                                               |                                                          |                   | _   |     |
| RESPONDEN                                                                                       | T PARTY ID BREA                                               | KDOWN OVERA                                              | LL                |     |     |
| GENDER                                                                                          | NUM. OF RESP.                                                 | %                                                        |                   |     |     |
| DEMOCRATS                                                                                       | 160                                                           | 40%                                                      |                   |     |     |
| REPUBLICANS                                                                                     | 144                                                           | 36%                                                      |                   |     |     |
| INDEPENDENT                                                                                     | s 96                                                          | 24%                                                      |                   | Т   | +   |
| OVERALL                                                                                         | 400                                                           | 100%                                                     |                   |     |     |
| 072.0.22                                                                                        | 100                                                           | 10070                                                    |                   | _   | +   |
|                                                                                                 | +                                                             |                                                          |                   | -   | +   |
|                                                                                                 |                                                               |                                                          |                   |     |     |
|                                                                                                 |                                                               |                                                          |                   |     |     |
| DECDONDEN                                                                                       | T RACE BREAKDO                                                | JAMES BY CARIDID                                         | VATE              |     |     |
| RESPONDEN                                                                                       |                                                               |                                                          |                   |     |     |
|                                                                                                 | AYOTTE (R)                                                    | CRAIG (D)                                                | OTHER/UND.        |     |     |
| WHITE 100%                                                                                      |                                                               |                                                          | OTHER/UND.        |     | 2   |
|                                                                                                 | AYOTTE (R)                                                    | CRAIG (D)                                                | OTHER/UND.        | %   | %   |
| WHITE 100%                                                                                      | AYOTTE (R)                                                    | CRAIG (D)                                                | OTHER/UND.        | 6   | 6   |
| WHITE 100% LATINO N/A                                                                           | AYOTTE (R)                                                    | CRAIG (D)                                                | OTHER/UND.        | %   | %   |
| WHITE 100%  LATINO N/A  BLACK N/A  ASIAN N/A                                                    | AYOTTE (R)                                                    | CRAIG (D)                                                | OTHER/UND.        |     |     |
| WHITE 100%  LATINO N/A  BLACK N/A                                                               | AYOTTE (R)                                                    | CRAIG (D)                                                | OTHER/UND         |     |     |
| WHITE 100%  LATINO N/A  BLACK N/A  ASIAN N/A                                                    | AYOTTE (R)                                                    | CRAIG (D)                                                | OTHER/UND         |     |     |
| WHITE 100%  LATINO N/A  BLACK N/A  ASIAN N/A  OTHER N/A                                         | AYOTTE (R) 46%                                                | CRAIG (D) 43%                                            | OTHER/UND.        | %   | %   |
| WHITE 100%  LATINO N/A  BLACK N/A  ASIAN N/A  OTHER N/A                                         | AYOTTE (R) 46%  T RACE BREAKDO                                | CRAIG (D) 43%  DWN OVERALL                               | OTHER/UND.        |     |     |
| WHITE 100%  LATINO N/A  BLACK N/A  ASIAN N/A  OTHER N/A  RESPONDEN                              | AYOTTE (R)  46%  T RACE BREAKDO                               | CRAIG (D) 43%  43%  DWN OVERALL                          | OTHER/UND.        |     |     |
| WHITE 100%  LATINO N/A  BLACK N/A  ASIAN N/A  OTHER N/A  RESPONDEN  WHITE                       | AYOTTE (R)  46%  46%  T RACE BREAKDO  NUM. OF RESP.           | CRAIG (D) 43%  43%  DWN OVERALL % 100%                   | OTHER/UND.        |     |     |
| WHITE 100%  LATINO N/A  BLACK N/A  ASIAN N/A  OTHER N/A  RESPONDEN  WHITE  LATINO               | AYOTTE (R)  46%  T RACE BREAKOO  NUM. OF RESP.  400  N/A      | CRAIG (D)  43%  50WN OVERALL  9  100%  N/A               | OTHER/UND.<br>16% |     |     |
| WHITE 100%  LATINO N/A  BLACK N/A  ASIAN N/A  OTHER N/A  RESPONDEN  WHITE  LATINO  BLACK        | AYOTTE (R)  46%  T RACE BREAKDO  NUM. OF RESP.  400  N/A  N/A | CRAIG (D)  43%  43%  DWN OVERALL  %  100%  N/A  N/A      | OTHER/UND.<br>16% |     |     |
| WHITE 100%  LATINO N/A  BLACK N/A  ASIAN N/A  OTHER N/A  RESPONDEN  WHITE  LATINO               | AYOTTE (R)  46%  T RACE BREAKOO  NUM. OF RESP.  400  N/A      | CRAIG (D)  43%  50WN OVERALL  9  100%  N/A               | OTHER/UND. 16%    |     |     |
| WHITE 100%  LATINO N/A  BLACK N/A  ASIAN N/A  OTHER N/A  RESPONDEN  WHITE  LATINO  BLACK        | AYOTTE (R)  46%  T RACE BREAKDO  NUM. OF RESP.  400  N/A  N/A | CRAIG (D)  43%  43%  DWN OVERALL  %  100%  N/A  N/A      | OTHER/UND.<br>16% |     |     |
| WHITE 100%  LATINO N/A  BLACK N/A  ASIAN N/A  OTHER N/A  RESPONDEN  WHITE  LATINO  BLACK  ASIAN | T RACE BREAKDO<br>NUM. OF RESP.<br>400<br>N/A<br>N/A          | CRAIG (D)  43%  43%  DWN OVERALL  %  100%  N/A  N/A  N/A | OTHER/UND. 16%    |     |     |