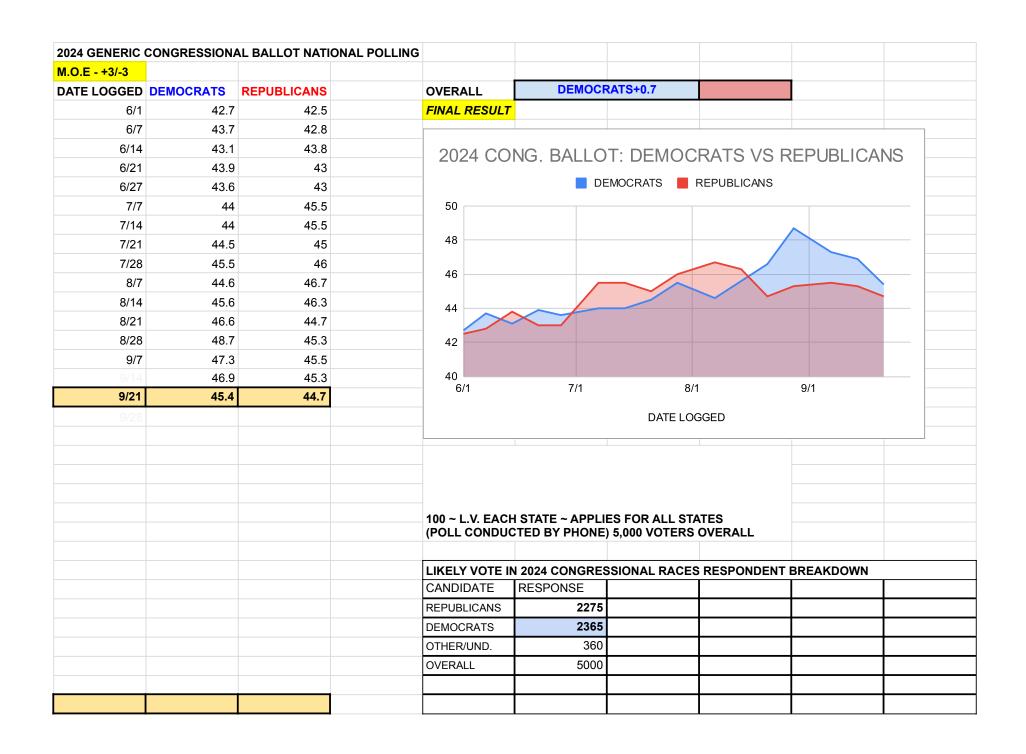

|  | DECDONDENT                                                                | CENDED BREAK                               | COMMINE OF CAN | DIDATE    |  |  |  |  |  |
|--|---------------------------------------------------------------------------|--------------------------------------------|----------------|-----------|--|--|--|--|--|
|  | RESPONDENT GENDER BREAKDOWN BY CANDIDATE  REPUBLICANS DEMOCRATS OTHER/UND |                                            |                |           |  |  |  |  |  |
|  |                                                                           |                                            |                | OTHER/UND |  |  |  |  |  |
|  | MALE 47%                                                                  | 49%