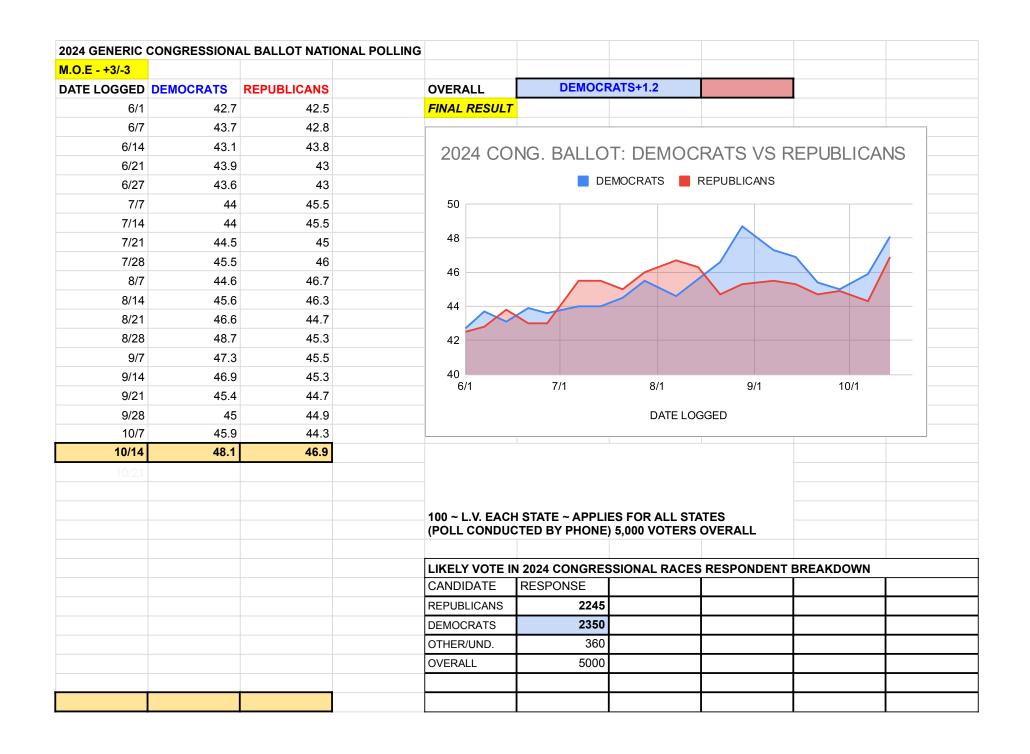

|  | DECONOCIE                                                                 | OFNDER BRESS                               | CDOMAL DV OAR | DIDATE    |  | _ |  |  |  |
|--|---------------------------------------------------------------------------|--------------------------------------------|---------------|-----------|--|---|--|--|--|
|  | RESPONDENT GENDER BREAKDOWN BY CANDIDATE  REPUBLICANS DEMOCRATS OTHER/UND |                                            |               |           |  |   |  |  |  |
|  |                                                                           |                                            |               | OTHER/UND |  |   |  |  |  |
|  | MALE 47%                                                                  | 50%